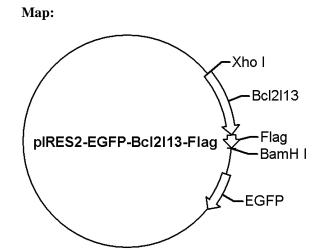

## pIRES2-EGFP-Bcl2l13-Flag

Cat No.: PPL50089-2a Quantity: Please refer to the label (tube)

Gene/insert name: Bcl2l13

**Insert size:** 1305bp

**Species:** Mus musculus (house mouse)

Gene ID: 94044

Accessions: NM\_153516

Vector backbone: pIRES2-EGFP
Tag: Flag(C-term);EGFP(C-term)
Backbone manufacturer: Clontech
Vector type: Mammalian Expression
Backbone size w/o insert: 5300bp

Cloning site 5': Xho I

Site destroyed during cloning: NO

Cloning site 3': BamH I

Site destroyed during cloning: NO Bacterial resistance(s): Kanamycin

Growth strain(s): Top10 Growth temperature: 37 ℃ High or low copy: High Copy Selectable markers: Neomycin

Plasmid description: Mammalian Expression vector of Mus musculus BCL2-like 13 (apoptosis facilitator) with Flag

tag and the unfused EGFP protein at the C-terminus **Alt name:** BCL-RAMBO; E430016C20Rik; Mil-1; Mil1

**Buffer:** 

Sterile distilled water.

**Storage:** 

The product at  $-20^{\circ}$ C for up to 24 months.