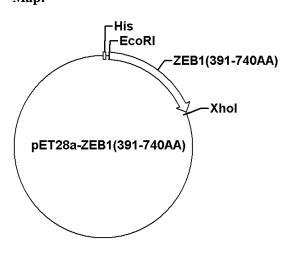

## pET28a-ZEB1(391-740aa)

Cat No.: PPL00266-1a Quantity: Please refer to the label (tube)

Gene/insert name: ZEB1(391-740aa)

**Insert size:** 1050bp

**Species:** Homo sapiens (human)

Gene ID: 6935

Accessions: NM\_001174095.1 **Vector backbone:** pET-28a(+)

**Tag:** His(N-term)

Backbone manufacturer: Novagen Vector type: E. coli Expression Backbone size w/o insert: 5369bp

Cloning site 5': EcoR I

Site destroyed during cloning: NO

Cloning site 3': Xho I

Site destroyed during cloning: NO Bacterial resistance(s): Kanamycin

Growth strain(s): DH5alpha Growth temperature: 37 ℃ High or low copy: Low Copy Selectable markers: None Мар:

Plasmid description: E. coli Expression vector of Homo sapiens zinc finger E-box binding homeobox 1(391-740aa)