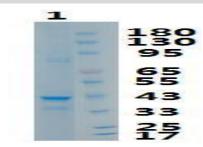

**Product:** 

0.5M Urea, PH7.4

**Molecular Weight:** 

~42kDa

**Swiss-Prot:** 

P22083

**Purification&Purity:** 

Transferred into competent cells and the supernatant was purified by NI column affinity chromatography and the purity is > 85% (by SDS-PAGE).