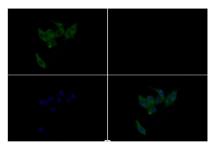

## **DATA:**

Western blot (WB) analysis of CD351 polyclonal antibody at 1:5000 dilution

Lane1:CT-26 whole cell lysate(25ug)

Lane2:MCF-7 cell membrane lysate(30ug)

Immunofluorescence analysis of MCF-7 cells using CD351 pAb at dilution of 1:200.