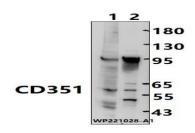

## **DATA:**

Western blot (WB) analysis of CD351 polyclonal antibody at 1:5000 dilution

Lane1:CT-26 whole cell lysate(25ug)

Lane2:MCF-7 cell membrane lysate(30ug)

Immunofluorescence analysis of MCF-7 cells using CD351 pAb at dilution of 1:200.