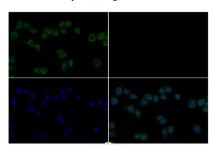

#### **DATA:**

Western blot (WB) analysis of CD132 polyclonal antibody at 1:1000 dilution

Lane1:MCF-7 cell membrane lysate(25ug)

Lane2:L02 cell membrane lysate(25ug)

Immunofluorescence analysis of L02 cells using CD132 pAb at dilution of 1:200.