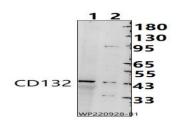

#### **DATA:**

Western blot (WB) analysis of CD132 polyclonal antibody at 1:1000 dilution

Lane1:MCF-7 cell membrane lysate(25ug)

Lane2:L02 cell membrane lysate(25ug)

Immunofluorescence analysis of L02 cells using CD132 pAb at dilution of 1:200.