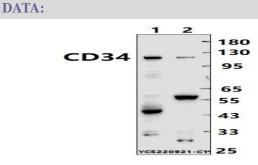

### **Specificity:**

CD34 polyclonal antibody detects endogenous levels of

# CD34 protein.

Western blot (WB) analysis of CD34 polyclonal antibody at 1:1000 dilution

Lane1:A549 cell membrane lysate(30ug)

Lane2:THP-1 whole cell lysate(30ug)

Immunofluorescence analysis of A549 cells using CD34 pAb at dilution of 1:200.