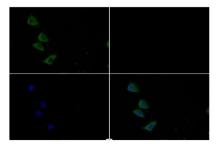

# CD34 protein.

Western blot (WB) analysis of CD34 polyclonal antibody at 1:1000 dilution

Lane1:A549 cell membrane lysate(30ug)

Lane2:THP-1 whole cell lysate(30ug)

Immunofluorescence analysis of A549 cells using CD34 pAb at dilution of 1:200.