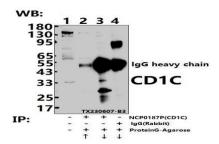

## **DATA:**

Western blot (WB) analysis of CD1C polyclonal antibody at 1:1000 dilution

Lane1:MCF-7 cell membrane lysate(24ug)

Lane2:C6 cell membrane lysate(24ug)

Immunoprecipitation of C6 cell membrane lysates using CD1C pAb (Sepharose Bead Conjugate)#BD0048 (lane 2 and lane 3) and Nonspecific IgG Control (Sepharose Bead Conjugate)#BD0048 (lane 4) .Lane 1 is 30% input. The western blot was probed using CD1C pAb #NCP0187P.