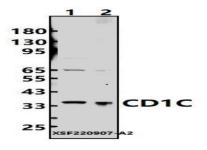

## **DATA:**

Western blot (WB) analysis of CD1C polyclonal antibody at 1:1000 dilution

Lane1:MCF-7 cell membrane lysate(24ug)

Lane2:C6 cell membrane lysate(24ug)

Immunoprecipitation of C6 cell membrane lysates using CD1C pAb (Sepharose Bead Conjugate)#BD0048 (lane 2 and lane 3) and Nonspecific IgG Control (Sepharose Bead Conjugate)#BD0048 (lane 4) .Lane 1 is 30% input. The western blot was probed using CD1C pAb #NCP0187P.