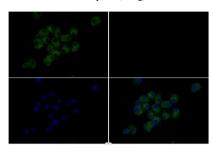

## **DATA:**

Western blot (WB) analysis of CD1B polyclonal antibody at 1:2000 dilution

Lane1:A549 cell membrane lysate(24ug)

Lane2:SGC7901 cell membrane lysate(24ug)

Immunofluorescence analysis of SGC7901 cells using CD1B pAb at dilution of 1:200.