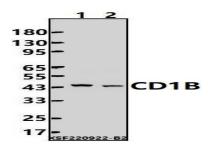

## **DATA:**

Western blot (WB) analysis of CD1B polyclonal antibody at 1:2000 dilution

Lane1:A549 cell membrane lysate(24ug)

Lane2:SGC7901 cell membrane lysate(24ug)

Immunofluorescence analysis of SGC7901 cells using CD1B pAb at dilution of 1:200.