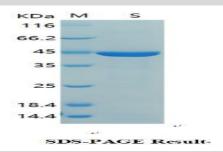

## **Molecular Weight:**

~44kDa

#### **Purification&Purity:**

Transferred into competent cells and the supernatant was purified by NI column affinity chromatography and the purity is > 85% (by SDS-PAGE).

#### **DATA:**