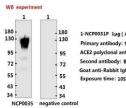

### **Specificity:**

ACE2 pAb detects endogenous levels of S-RCD protein. **DATA:** 

1-NCP0031P 1µg (ACE2 protein Primary antibody: NCP0035 1:2000 ACE2 polyclonal antibody Second antibody: BS13278 1:20000 Goat anti-Rabbit IgG (H+L)-HRP