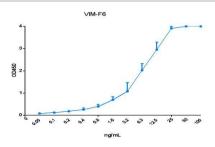

#### **DATA:**

By using Indirect ELISA to detect the binding activity of VIM rabbit monoclonal antibody and recombinant VIM protein. Antigen concentration was 1  $\mu$  g/ml.