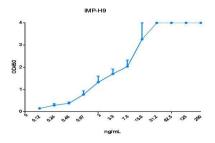

## **DATA:**

By using Indirect ELISA to detect the binding activity of IMP rabbit monoclonal antibody and recombinant IMP protein. Antigen concentration was 1  $\mu$  g/ml.