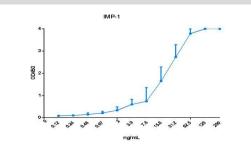

#### **DATA:**

By using Indirect ELISA to detect the binding activity of IMP rabbit monoclonal antibody and recombinant IMP protein. Antigen concentration was 1  $\mu$  g/ml.