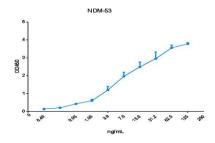

## **DATA:**

By using Indirect ELISA to detect the binding activity of NDM-4 mouse monoclonal antibody and recombinant NDM protein. Antigen concentration was 1  $\,\mu$  g/ml.

Note:

For research use only, not for use in diagnostic procedure.