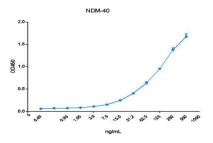

## **DATA:**

By using Indirect ELISA to detect the binding activity of NDM-4 mouse monoclonal antibody and recombinant NDM protein. Antigen concentration was 1  $\mu$  g/ml.