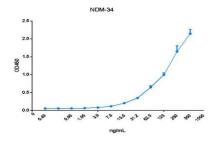

## **DATA:**

By using Indirect ELISA to detect the binding activity of NDM-4 mouse monoclonal antibody and recombinant NDM protein. Antigen concentration was 1  $\mu$  g/ml.