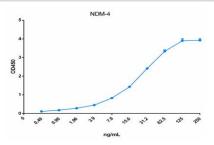

## **DATA:**

By using Indirect ELISA to detect the binding activity of NDM-4 rabbit monoclonal antibody and recombinant NDM protein. Antigen concentration was 1  $\mu$  g/ml.