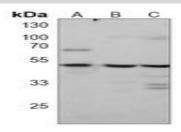

#### **DATA:**

Western blot analysis of CBX8 expression in 293 (A), Hela (B), A549 (C) whole cell lysates.