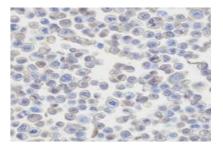

### **DATA:**

Western blot analysis of CD273 expression in Nontransfected 293T (A), Transfected PDL2transfected 293T (B) whole cell lysates.

Immunocytochemistry analysis of CD273 staining in PD-L2-transfected 293T cells. Formalin-fixed cells were permeabilized with 0.1% Triton X-100 in TBS for 5-10 minutes and blocked with 3% BSA-PBS for 30 minutes at room temperature. Cells were probed with the primary antibody in 3% BSA-PBS and incubated overnight at 4 °C in a hidified chamber. Cells were washed with PBST and incubated with a HRP-conjugated secondary antibody in PBS at room temperature. DAB was used as the chromogen.