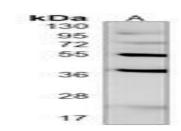

## **Molecular Weight:**

~ 55 kDa

### **DATA:**

Western blot analysis of CD273 expression in Nontransfected 293T (A), Transfected PDL2transfected 293T (B) whole cell lysates.

Immunocytochemistry analysis of CD273 staining in PD-L2-transfected 293T cells. Formalin-fixed cells were permeabilized with 0.1% Triton X-100 in TBS for 5-10 minutes and blocked with 3% BSA-PBS for 30 minutes at room temperature. Cells were probed with the primary antibody in 3% BSA-PBS and incubated overnight at 4 °C in a hidified chamber. Cells were washed with PBST and incubated with a HRP-conjugated secondary antibody in PBS at room temperature. DAB was used as the chromogen.