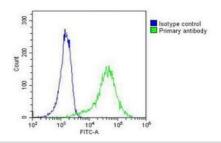

- 1/200), FC (1/10 - 1/50)

# Storage&Stability:

Store at  $4\,\mathrm{C}$  short term. Aliquot and store at -20  $\mathrm{C}$  long term. Avoid freeze-thaw cycles.

## **Specificity:**

Recognizes endogenous levels of MYO18B protein.

## **DATA:**



Western blot analysis of MYO18B expression in recombinant protein (A) whole cell lysates.



Immunohistochemical analysis of MYO18B staining in human heart formalin fixed paraffin embedded tissue section. The section was pre-treated using heat mediated antigen retrieval with sodium citrate buffer (pH 6.0). The section was then incubated with the antibody at room temperature and detected using an HRP conjugated compact polymer system. DAB was used as the chromogen. The section was then counterstained with haematoxylin and mounted with DPX.



#### Note:

For research use only, not for use in diagnostic procedure.

# Bioworld Technology, Inc.

Add: 1660 South Highway 100, Suite 500 St. Louis Park,

MN 55416,USA.

Email: <u>info@bioworlde.com</u>

Tel: 6123263284 Fax: 6122933841 Bioworld technology, co. Ltd.

Add: No 9, weidi road Qixia District Nanjing, 210046,

P. R. China.

Email: <a href="mailto:info@biogot.com">info@biogot.com</a>
Tel: 0086-025-68037686
Fax: 0086-025-68035151