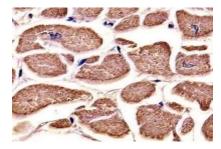

## **DATA:**

Western blot analysis of MYO18B expression in recombinant protein (A) whole cell lysates.

Immunohistochemical analysis of MYO18B staining in human heart formalin fixed paraffin embedded tissue section. The section was pre-treated using heat mediated antigen retrieval with sodium citrate buffer (pH 6.0). The section was then incubated with the antibody at room temperature and detected using an HRP conjugated compact polymer system. DAB was used as the chromogen. The section was then counterstained with haematoxylin and mounted with DPX.