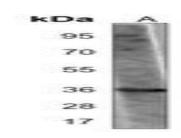

## **DATA:**

Western blot analysis of MYO18B expression in recombinant protein (A) whole cell lysates.

Immunohistochemical analysis of MYO18B staining in human heart formalin fixed paraffin embedded tissue section. The section was pre-treated using heat mediated antigen retrieval with sodium citrate buffer (pH 6.0). The section was then incubated with the antibody at room temperature and detected using an HRP conjugated compact polymer system. DAB was used as the chromogen. The section was then counterstained with haematoxylin and mounted with DPX.

# **Molecular Weight:**

~ 285 kDa