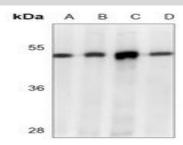

#### **DATA:**

Western blot analysis of MTHFD2 expression in Hela (A), 293 (B), MOLT4 (C), mouse heart (D) whole cell lysates.