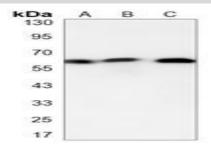

## **Molecular Weight:**

~ 60 kDa

## **DATA:**

Western blot analysis of GATA6 expression in Hela (A), Hela (B), 293T (C) whole cell lysates.