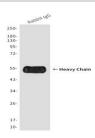

## **DATA:**

Western blot analysis of Reduced Rabbit IgG, H+L using Rabbit IgG Fc antibody.