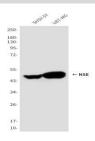

### **Molecular Weight:**

Calculated MW: 47 kDa; Observed MW: 47 kDa

#### **DATA:**

Western blot analysis of Enolase2 in SH-SY5Y and U87-MG lysates using Enolase2 antibody.

Western blot analysis of NSE in rat Brain and mouse Brain lysates using Enolase2 antibody.

Observed Enolase2 levels in CHO-K1 cell lysates transfected with Enolase2 at different dilution.