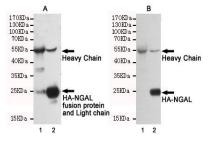

Immunoprecipitation analysis of Rabbit IgG in CHO-K1 lysates transfected with HAtagged NGAL using HATag antibody . Lane 1 contains rabbit IgG IP control lysates. All lanes are probed with HATag antibody as the primary antibody. Panel A incubated with secondary antibodies anti-rabbit whole IgG, HRPlinked antibody for detecting. Panel B incubated with anti-rabbit IgG mAb and the Anti-mouse whole IgG, HRPlinked antibody was used for detecting.