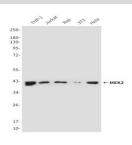

#### **DATA:**

Western blot analysis of MEK2 in THP-1, Jurkat, Raji, 3T3 and Hela

lysates using MEK2 antibody, then incubated with 201069. Anti-mouse IgG, HRPlinked antibody was used for detecting.

Western blot analysis of Rabbit IgG in decreasing concentrations of total rabbit IgG reduced and denatured in 2X SDS loading buffer with DTT using IgG antibody.