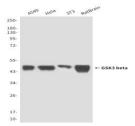

#### **Isotype:**

IgG2a

**DATA:** 

Western blot analysis of GSK3 beta in A549, Hela, 3T3 and rat Brain lysates using GSK3 beta antibody.

Immunocytochemistry analysis of GSK3 beta in HeLa using GSK3 beta antibody.