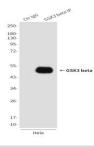

Immunoprecipitation analysis of GSK3 beta in Hela lysates using GSK3 beta antibody.western blot analysis of GSK3 beta using GSK3 beta antibody.