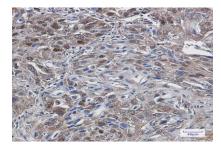

## **DATA:**

Western blot analysis of TXNRD1 in 3T3 lysates using Thioredoxin Reductase 1 antibody.

Western blot analysis of TXNRD1 in K562, Hela lysates using TXNRD1 antibody.

Immunohistochemistry analysis of paraffin-embedded Human lung cancer using TXNRD1 antibody. High-pressure and temperature Sodium Citrate pH 6.0 was used for antigen retrieval.