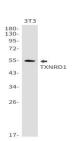

## **DATA:**

Western blot analysis of TXNRD1 in 3T3 lysates using Thioredoxin Reductase 1 antibody.

Western blot analysis of TXNRD1 in K562, Hela lysates using TXNRD1 antibody.

Immunohistochemistry analysis of paraffin-embedded Human lung cancer using TXNRD1 antibody. High-pressure and temperature Sodium Citrate pH 6.0 was used for antigen retrieval.