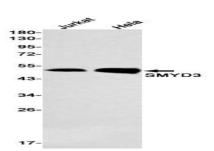

# **DATA:**

Immunocytochemistry analysis of SMYD3 in K562 using SMYD3 antibody,and DAPI.

Western blot analysis of SMYD3 in Jurkat, Hela lysates using SMYD3 antibody.

Immunohistochemistry analysis of paraffin-embedded Human lung cancer tissue using SMYD3 antibody. High-pressure and temperature Sodium Citrate pH 6.0 was used for antigen retrieval.