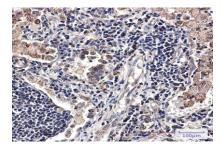

# **DATA:**

Immunocytochemistry analysis of SMYD3 in K562 using SMYD3 antibody,and DAPI.

Western blot analysis of SMYD3 in Jurkat, Hela lysates using SMYD3 antibody.

Immunohistochemistry analysis of paraffin-embedded Human lung cancer tissue using SMYD3 antibody. High-pressure and temperature Sodium Citrate pH 6.0 was used for antigen retrieval.