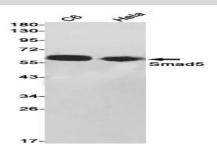

## **DATA:**

Western blot analysis of Smad5 in C6, Hela lysates using Smad5 antibody.

Immunohistochemistry analysis of paraffin-embedded Human lung cancer using SMAD5 antibody.High-pressure and temperature Sodium Citrate pH 6.0 was used for antigen retrieval.