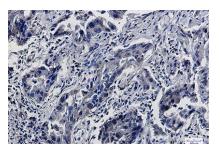

## **DATA:**

Western blot analysis of Smad5 in C6, Hela lysates using Smad5 antibody.

Immunohistochemistry analysis of paraffin-embedded Human lung cancer using SMAD5 antibody.High-pressure and temperature Sodium Citrate pH 6.0 was used for antigen retrieval.