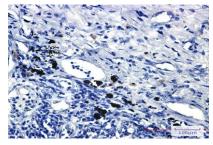

Immunohistochemistry analysis of paraffin-embedded Human lung cancer using Smad2 antibody.High-pressure and temperature Sodium Citrate pH 6.0 was used for antigen retrieval.