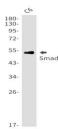

## **Molecular Weight:**

Calculated MW: 52 kDa; Observed MW: 52 kDa

### **Isotype:**

IgG

**DATA:** 

Immunocytochemistry analysis of Smad2 in Hela using Smad2 antibody, and DAPI.

Western blot analysis of Smad2 in C6 lysates using Smad2 antibody. Western blot analysis of Smad2 in Hela, CHO-K1, Jurkat lysates using Smad2 antibody