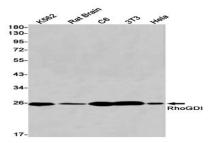

#### **Molecular Weight:**

Calculated MW: 23 kDa; Observed MW: 26 kDa

# **DATA:**

Western blot analysis of RhoGDI in K562, rat Brain, C6, 3T3, Hela lysates using RhoGDI antibody.