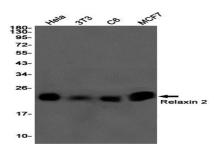

#### **DATA:**

Western blot analysis of Relaxin 2 in Hela, 3T3, C6, MCF-7 lysates using Relaxin 2 antibody.

Immunohistochemistry analysis of paraffin-embedded Human tonsil using Relaxin 2/RLN2 antibody. High-pressure and temperature Sodium Citrate pH 6.0 was used for antigen retrieval.