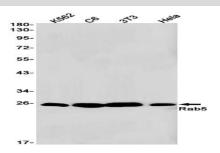

#### **DATA:**

Western blot analysis of Rab5 in K562, C6, 3T3, Hela lysates using Rab5 antibody.

Immunohistochemistry analysis of paraffin-embedded Human breast cancer using Rab5 antibody. High-pressure and temperature Sodium Citrate pH 6.0 was used for antigen retrieval.