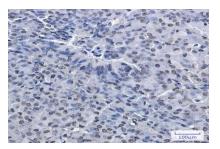

## **Isotype:**

IgG

DATA:

Western blot analysis of PRMT1 in K562, C6 lysates using PRMT1 antibody.

Immunohistochemistry analysis of paraffin-embedded Human breast cancer using PRMT1 antibody.High-pressure and temperature Sodium Citrate pH 6.0 was used for antigen retrieval.