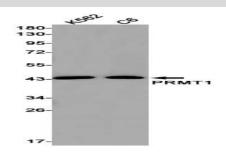

## **Isotype:**

IgG

DATA:

Western blot analysis of PRMT1 in K562, C6 lysates using PRMT1 antibody.

Immunohistochemistry analysis of paraffin-embedded Human breast cancer using PRMT1 antibody.High-pressure and temperature Sodium Citrate pH 6.0 was used for antigen retrieval.