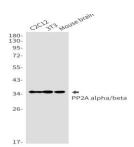

#### **DATA:**

Western blot analysis of PP2A alpha/beta in C2C12, 3T3, mouse brain lysates using PP2A alpha/beta antibody.

Western blot analysis of PP2A alpha/beta in rat Brain, C6, CHO-K1, Hela lysates using PP2A alpha/beta antibody.