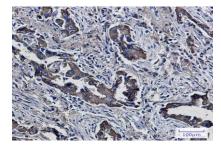

#### **DATA:**

Western blot analysis of PON2 in K562, Hela lysates using PON2 antibody.

Immunohistochemistry analysis of paraffin-embedded Human lung cancer using PON2 antibody. High-pressure and temperature Sodium Citrate pH 6.0 was used for antigen retrieval.