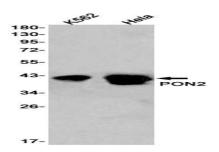

#### **DATA:**

Western blot analysis of PON2 in K562, Hela lysates using PON2 antibody.

Immunohistochemistry analysis of paraffin-embedded Human lung cancer using PON2 antibody. High-pressure and temperature Sodium Citrate pH 6.0 was used for antigen retrieval.