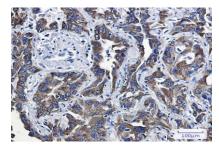

## **DATA:**

Western blot analysis of P4HB in K562, C6 lysates using P4HB antibody.

Immunohistochemistry analysis of paraffin-embedded Human lung cancer using P4HB antibody. High-pressure and temperature Sodium Citrate pH 6.0 was used for antigen retrieval.