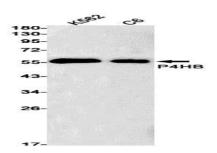

## **DATA:**

Western blot analysis of P4HB in K562, C6 lysates using P4HB antibody.

Immunohistochemistry analysis of paraffin-embedded Human lung cancer using P4HB antibody. High-pressure and temperature Sodium Citrate pH 6.0 was used for antigen retrieval.