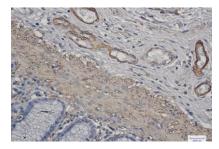

Immunohistochemistry analysis of paraffin-embedded Human colon cancer using muscle Actin antibody. High-pressure and temperature Sodium Citrate pH 6.0 was used for antigen retrieval.

Immunocytochemistry analysis of muscle Actin in Hela using muscle Actin antibody, and DAPI.