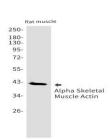

#### **DATA:**

Western blot analysis of Alpha Skeletal Muscle in rat muscle lysates using alpha Skeletal Muscle Actin antibody.

Western blot analysis of muscle Actin in Hela lysates using muscle Actin antibody.