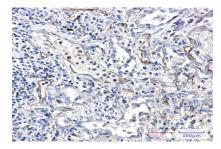

### **DATA:**

Western blot analysis of Moesin in mouse heart lysates using Moesin antibody.

Western blot analysis of Moesin in CHO-K1, C6, Jurkat lysates using Moesin antibody.

Immunohistochemistry analysis of paraffin-embedded Human lung cancer using Moesin antibody. High-pressure and temperature Sodium Citrate pH 6.0 was used for antigen retrieval.