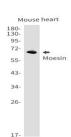

### **DATA:**

Western blot analysis of Moesin in mouse heart lysates using Moesin antibody.

Western blot analysis of Moesin in CHO-K1, C6, Jurkat lysates using Moesin antibody.

Immunohistochemistry analysis of paraffin-embedded Human lung cancer using Moesin antibody. High-pressure and temperature Sodium Citrate pH 6.0 was used for antigen retrieval.