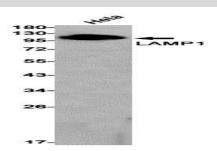

#### **DATA:**

Western blot analysis of LAMP1 in Hela lysates using LAMP1 antibody.

Immunohistochemistry analysis of paraffin-embedded Human tonsil using LAMP1 antibody. High-pressure and temperature Sodium Citrate pH 6.0 was used for antigen retrieval.