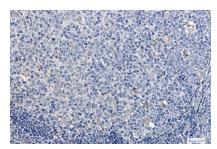

#### **DATA:**

Western blot analysis of LAMP1 in Hela lysates using LAMP1 antibody.

Immunohistochemistry analysis of paraffin-embedded Human tonsil using LAMP1 antibody. High-pressure and temperature Sodium Citrate pH 6.0 was used for antigen retrieval.