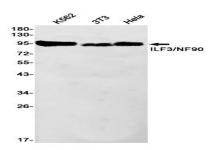

### **DATA:**

Western blot analysis of ILF3/NF90 in K562, 3T3, Hela lysates using ILF3/NF90 antibody.

Immunohistochemistry analysis of paraffin-embedded Human lung cancer tissue using ILF3 antibody. High-pressure and temperature Sodium Citrate pH 6.0 was used for antigen retrieval.