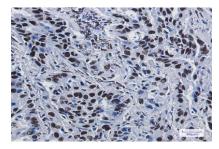

### **DATA:**

Western blot analysis of ILF3/NF90 in K562, 3T3, Hela lysates using ILF3/NF90 antibody.

Immunohistochemistry analysis of paraffin-embedded Human lung cancer tissue using ILF3 antibody. High-pressure and temperature Sodium Citrate pH 6.0 was used for antigen retrieval.