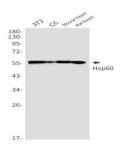

#### DATA:

Western blot analysis of Hsp60 in 3T3, C6, mouse heart, rat heart lysates using Hsp60 antibody.

Western blot analysis of Hsp60 in Hela lysates using Hsp60 antibody. Immunohistochemistry analysis of paraffin-embedded Human lung cancer using Hsp60 antibody. High-pressure and temperature Sodium Citrate pH 6.0 was used for antigen retrieval.