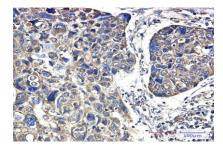

#### DATA:

Western blot analysis of Hsp60 in 3T3, C6, mouse heart, rat heart lysates using Hsp60 antibody.

Western blot analysis of Hsp60 in Hela lysates using Hsp60 antibody. Immunohistochemistry analysis of paraffin-embedded Human lung cancer using Hsp60 antibody. High-pressure and temperature Sodium Citrate pH 6.0 was used for antigen retrieval.