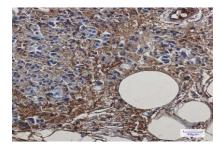

Immunohistochemistry analysis of paraffin-embedded Human breast cancer using Creatine kinase B type antibody. High-pressure and temperature Sodium Citrate pH 6.0 was used for antigen retrieval.