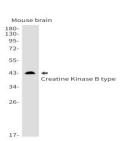

## **DATA:**

Western blot analysis of Creatine Kinase B type in mouse brain lysates using Creatine Kinase B type antibody.

Western blot analysis of Creatine kinase B type in K562, rat Brain, C6, Hela lysates using Creatine kinase B type antibody.