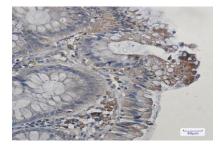

 $Immunocytochemistry\ analysis\ of\ COX1/Cyclooxygenase\ 1\ in\ Hela\ using\ COX1/Cyclooxygenase\ 1\ antibody, and\ DAPI$   $Immunohistochemistry\ analysis\ of\ paraffin-embedded\ Human\ colon$ 

cancer using COX1/Cyclooxygenase 1 antibody.High-pressure and temperature Sodium Citrate pH 6.0 was used for antigen retrieval.