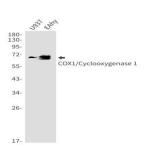

## **DATA:**

Western blot analysis of COX1/Cyclooxygenase 1 in U937, EAhy lysates using Cyclooxygenase 1 antibody.

Western blot analysis of COX1/Cyclooxygenase 1 in C6, 3T3 lysates using COX1/Cyclooxygenase 1 antibody.