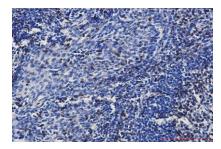

### **DATA:**

Western blot analysis of CD3 epsilon in Jurkat lysates using CD3 epsilon antibody.

Immunohistochemistry analysis of paraffin-embedded Human tonsil using CD3 epsilon antibody. High-pressure and temperature Sodium Citrate pH 6.0 was used for antigen retrieval.