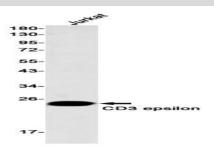

### **DATA:**

Western blot analysis of CD3 epsilon in Jurkat lysates using CD3 epsilon antibody.

Immunohistochemistry analysis of paraffin-embedded Human tonsil using CD3 epsilon antibody. High-pressure and temperature Sodium Citrate pH 6.0 was used for antigen retrieval.