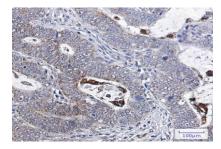

Immunohistochemistry analysis of paraffin-embedded Human colon cancer using Bcl-XL antibody. High-pressure and temperature Sodium Citrate pH 6.0 was used for antigen retrieval.