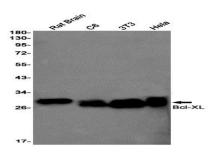

#### **DATA:**

Immunocytochemistry analysis of Bcl-XL in HT-1080 using Bcl-XL antibody,and DAPI.

Western blot analysis of Bcl-XL in rat Brain, C6, 3T3, Hela lysates using Bcl-XL antibody.

Western blot analysis of Bcl-XL in K562, rat Brain, 3T3 lysates using Bcl-XL antibody