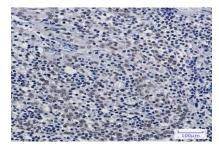

### **DATA:**

Western blot analysis of ASH2L in C6, 3T3, Hela lysates using ASH2L antibody.

Immunocytochemistry analysis of ASH2L in Hela using ASH2L antibody,and DAPI

Immunohistochemistry analysis of paraffin-embedded Human tonsil using ASH2L antibody. High-pressure and temperature Sodium Citrate pH 6.0 was used for antigen retrieval.