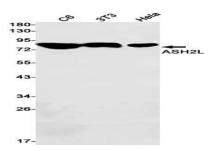

### **DATA:**

Western blot analysis of ASH2L in C6, 3T3, Hela lysates using ASH2L antibody.

Immunocytochemistry analysis of ASH2L in Hela using ASH2L antibody,and DAPI

Immunohistochemistry analysis of paraffin-embedded Human tonsil using ASH2L antibody. High-pressure and temperature Sodium Citrate pH 6.0 was used for antigen retrieval.