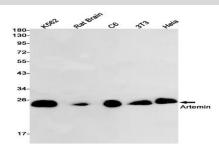

## **DATA:**

Western blot analysis of Artemin in K562, rat Brain, C6, 3T3, Hela lysates using Artemin antibody.

Immunohistochemistry analysis of paraffin-embedded Human lung cancer using Artemin antibody.High-pressure and temperature Sodium Citrate pH 6.0 was used for antigen retrieval.