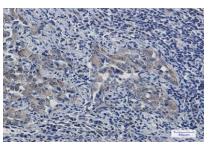

## **DATA:**

Western blot analysis of Artemin in K562, rat Brain, C6, 3T3, Hela lysates using Artemin antibody.

Immunohistochemistry analysis of paraffin-embedded Human lung cancer using Artemin antibody.High-pressure and temperature Sodium Citrate pH 6.0 was used for antigen retrieval.