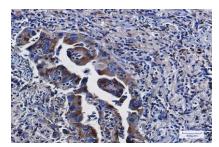

#### **DATA:**

Western blot analysis of LAMP2 in THP-1 lysates using LAMP2 antibody.

Immunohistochemistry analysis of paraffin-embedded Human lung cancer using LAMP2 antibody. High-pressure and temperature Sodium Citrate pH 6.0 was used for antigen retrieval.