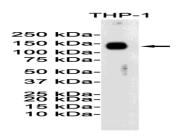

#### **DATA:**

Western blot analysis of LAMP2 in THP-1 lysates using LAMP2 antibody.

Immunohistochemistry analysis of paraffin-embedded Human lung cancer using LAMP2 antibody. High-pressure and temperature Sodium Citrate pH 6.0 was used for antigen retrieval.

### **Molecular Weight:**

Calculated MW: 45 kDa; Observed MW: 110 kDa