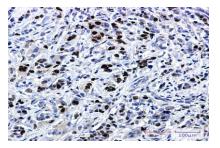

#### **Isotype:**

IgG

Western blot analysis of SOX9 in 3T3, Hela lysates using SOX9 anti-

Immunohistochemistry analysis of paraffin-embedded Human breast cancer using SOX9 antibody.High-pressure and temperature Sodium Citrate pH 6.0 was used for antigen retrieval.