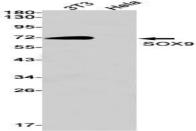

#### **Isotype:**

IgG

Western blot analysis of SOX9 in 3T3, Hela lysates using SOX9 anti-

Immunohistochemistry analysis of paraffin-embedded Human breast cancer using SOX9 antibody.High-pressure and temperature Sodium Citrate pH 6.0 was used for antigen retrieval.

### **Product:**

50mM Tris-Glycine(pH 7.4), 0.15M NaCl, 40% Glycerol, 0.01% Sodium azide and 0.05% BSA

Molecular Weight:

Calculated MW: 56 kDa; Observed MW: 70 kDa

**Swiss-Prot:** 

P48436

**Purification&Purity:** 